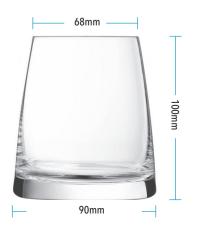

ual you are accepting this distortion and agreeing to proceed with printing.

Visual for illustration purposes only. The position/size and colours on this visual are intended as a quide only and may be subject to slight changes when printed. Due to the nature of Ceramic inks and the firing process we may not achieve an exact match to Pantone references or any supplied colour reference. The colours shown on this visual will vary when viewed on individual software and monitors.

For confirmation that you wish to proceed please send back by reply email clearly stating 'APPROVED'. If your proof is 'NOT APPROVED' please reply clearly stating the changes required. WE WILL NOT PROCEED WITH PRINTING UNTIL CONFIRMED BY RETURN EMAIL.

Product Code: L8507

Pack Size: 24

Glass: Krysta

Weight: 286g