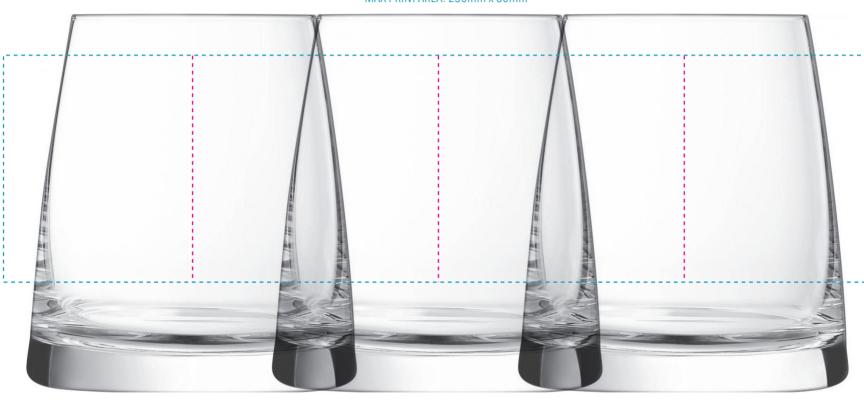

| *                | Prom | Promotional Products |  | Component Printing |  |
|---------------------|----------------------|---|------------------------------------|------------------|------|----------------------|--|--------------------|--|
| DATE: ARTWORKTITLE: |                      |   |                                    | PRINT COLOUR(S): |      |                      |  |                    |  |
| ORDER:              |                      |   | SHAPE/DESCRIPTION: Aska Rocks 38cl |                  |      |                      |  |                    |  |
| CUSTON              | MER:                 |   | NUCLEATION:                        |                  |      |                      |  |                    |  |

ARTWORK ACTUAL SIZE



## MAX PRINT AREA: 230mm x 60mm





2/3 PINT



1/2 PINT

1/3 PINT

## LASER NUCLEATION

Final laser nucleation may differ from the illustration shown below.

N/A

## **ARTWORK APPROVAL**

It is important to check the attached artwork carefully. We cannot accept responsibility for errors or incorrect copies once approved by yourselves. Whilst we try our best to ensure all details are correct, once approved we will proceed to print.

2D representation shown. WHEN PRINTED THE DESIGN WILL FOLLOW THE SHAPE OF THE GLASS AND CAN STRETCH DEPENDING ON THE SHAPE OF THE GLASS. THIS IS MORE NOTICEABLE WITH CIRCULAR, SQUARE AND RECTANGULAR SHAPES. Please be aware by approving this visual you are accepting this distortion and agreeing to proceed with printing.

Visual for illustration purposes only. The position/size and colours on t