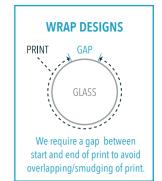

2D representation shown. WHEN PRINTED THE DESIGN WILL FOLLOW THE SHAPE OF THE GLASS AND CAN STRETCH DEPENDING ON THE SHAPE OF THE GLASS. THIS IS MORE NOTICEABLE WITH CIRCULAR, SQUARE AND RECTANGULAR SHAPES. Please be aware by approving this visual you are accepting this distortion and agreeing to proceed with printing.